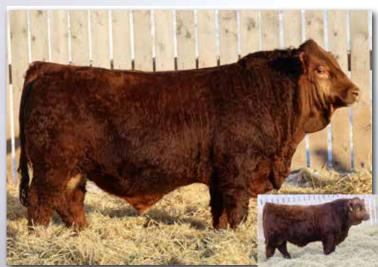

TLAS 915G - full sib to dam

TLAS 49] - 3/4 sister

W 205 DW 365 DW CE BWT WWT YWT Milk MCE MWWT 18 791 1309 6.4 4.4 96.9 142.8 29.8 6.4 78.3

WFL 506C - Granddam

Homo Polled. Cruise is a real interesting calf and one we really like. We seriously considered keeping him ourselves but when you see how many he is related to around here it gets tough to justify. He is a dark red hairy Tycoon son with plenty of length and when you look from behind a big wide top and hip that carries down into his quarter. Cruise is the calving ease option in the Tycoon sire group. With just an 82 lb birthweight and EPD's that put him into the top 25% for calving ease & top 10% for birthweight. He has the potential to work on well developed heifers & young cows. His dam Sassy 75G is one of my favourite you cows. She boasts a good udder, moderate frame and real good feet. Her two year old Strut daughter just calved here the other day and looks great.