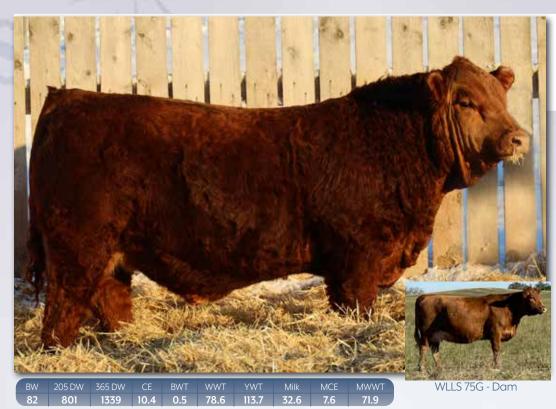

TLAS 915G - full sib to dam

TLAS 49] - 3/4 sister

W 205 DW 365 DW CE BWT WWT YWT Milk MCE MWWT 18 791 1309 6.4 4.4 96.9 142.8 29.8 6.4 78.3

WFL 506C - Granddam

Homo Polled. Cruise is a real interesting calf and one we really like. We seriously considered keeping him ourselves but when you see how many he is related to around here it gets tough to justify. He is a dark red hairy Tycoon son with plenty of length and when you look from behind a big wide top and hip that carries down into his quarter. Cruise is the calving ease option in the Tycoon sire group. With just an 82 lb birthweight and EPD's that put him into the top 25% for calving ease & top 10% for birthweight. He has the potential to work on well developed heifers & young cows. His dam Sassy 75G is one of my favourite you cows. She boasts a good udder, moderate frame and real good feet. Her two year old Strut daughter just calved here the other day and looks great.