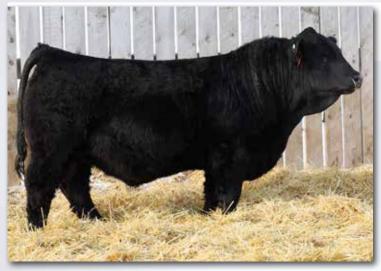

Homozygous Polled by parentage. Heterozygous Black. Year after year the Desire cow family have been major contributors to the black pen for the bull sales. Many top end sons have been sold the past few years. Some have gone into purebred herds others to top end commercial programs. While the bulls have been selling great the cow family has continued to grow because so far we have retained them all. Storm is a stout, meaty individual that can add the Tycoon genetics to a black program. He is a bull that has great potential. The strength and consistency of Tycoon backed by a highly proven cow family. Storm is worth checking out.