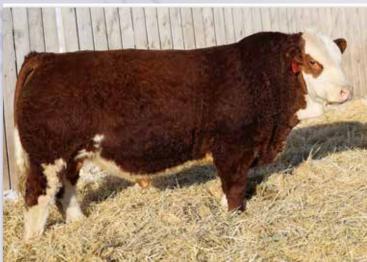

Sunny Valley Simmenials 33<sup>rd</sup> Annual Bull & Female Sale

TLAS 9J - Full Sister Page 13

**Dilutor Free.** 41K is a direct son of Champs Bravo whose semen is very scarce. The Bravo sons and daughters have been very influential in the polled Full Fleckvieh genetics. His dam is a first calving Sunny Valley Canon female that milks well. 41K is a long bodied, thick topped bull that should produce daughters you will want to keep and a stout set of steers.