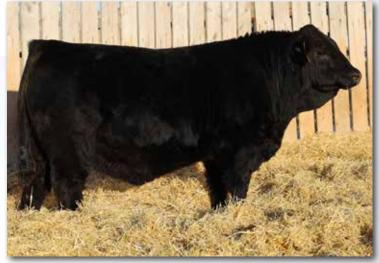

Homo Polled, Hetero Black SVS Cornell 98K is one of the youngest bulls in the offering but is an exceptional individual. He is long, thick, hairy and sound. He is one of the top performance bulls in the pen and has an outstanding set of EPD's. True curve bender potential. 52IG is an awesome young cow that has a great udder and a very bright future. 98K is a very interesting bull that will be easily found sale day.