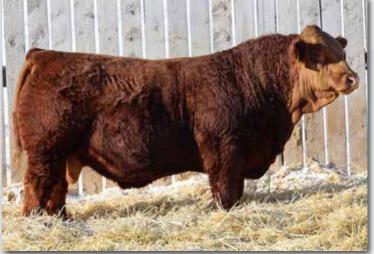

**Homo Polled.** SVS Lincoln 10K has a tremendous presence to him with his up headed, 'look at me' attitude. He is big middled, square hipped and very free moving. This group of brothers is truly worth the drive to see! The flush also produced 3 excellent females that we are very high on. These brothers should produce sound, functional cattle that are right for todays market. The daughters will be ideal females, we love our Tycoon daughters and the Sage's are simply as good as it gets!