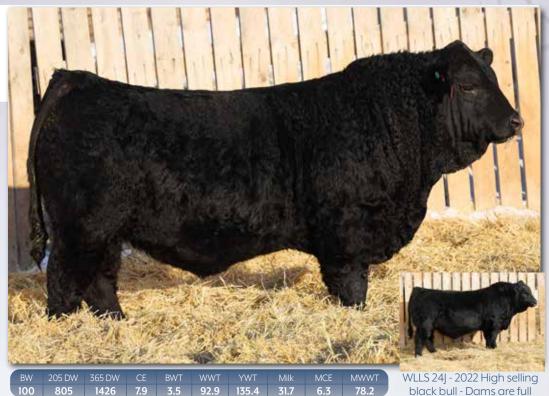

| SVS38 Gunny Valley DYNASTY 50K                                                                        |        |        |     |     |      |       |      |     |      |  |  |
|-------------------------------------------------------------------------------------------------------|--------|--------|-----|-----|------|-------|------|-----|------|--|--|
| Polled Purebred Bull         WLLS 50K         BPG1392061         18 Jan 2022                          |        |        |     |     |      |       |      |     |      |  |  |
| SVS DYNASTY 915GRF CAPACITY 742E<br>WFL RED SAGE 506CSUNNY VALLEY DESTINY 42GSUNNY VALLEY DESTINY 11D |        |        |     |     |      |       |      |     |      |  |  |
| BW                                                                                                    | 205 DW | 365 DW | CE  | BWT | WWT  | YWT   | Milk | MCE | MWWT |  |  |
| 105                                                                                                   | 775    | 1364   | 4.6 | 6.2 | 82.6 | 125.4 | 23.7 | 3   | 65   |  |  |

**Homo Polled Homo Black.** 50k is a moderate framed bull that has plenty of middle and stoutness to him. He is sired by the Agribition Champion bull from 2019. Dynasty has sired a top end set of progeny that have proven to be very sound made. 50K is just his dam's second calf with her first being very popular in last years sale selling to the good folks at Hardluck Farms.