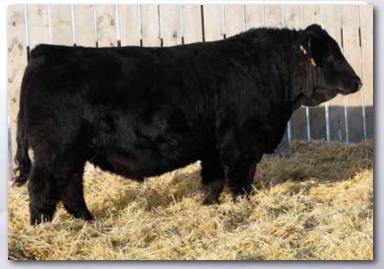

Homo Polled, Hetero Black SVS Cornell 98K is one of the youngest bulls in the offering but is an exceptional individual. He is long, thick, hairy and sound. He is one of the top performance bulls in the pen and has an outstanding set of EPD's. True curve bender potential. 52IG is an awesome young cow that has a great udder and a very bright future. 98K is a very interesting bull that will be easily found sale day.