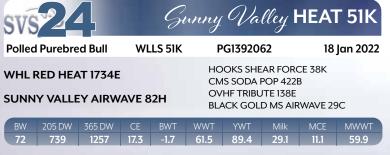

| SVS    | Sunny Valley BISHOP 8K |                     |      |              |           |                                            |                  |      |      |  |  |
|--------|------------------------|---------------------|------|--------------|-----------|--------------------------------------------|------------------|------|------|--|--|
| Polled | Purebre                | 37                  | 1    | Jan 2022     |           |                                            |                  |      |      |  |  |
|        |                        | AT 1734E<br>EY CHEY |      | 5 <b>3</b> H | CM<br>SVS | OKS SHE<br>IS SODA<br>S BETTS &<br>XON LAD | POP 4228<br>308F |      |      |  |  |
| BW     | 205 DW                 | 365 DW              | CE   | BWT          | WWT       | YWT                                        | Milk             | MCE  | MWWT |  |  |
| 80     | 804                    | 1361                | 17.8 | -1.3         | 74.2      | 106.9                                      | 26               | 12.5 | 63.1 |  |  |

**Homo Polled.** If you are looking for a calving ease heifer bull that comes from an excellent female then check out Bishop. His dam is a first calf Betts female that we are really high on. She has a great udder which appears to happen a lot with Betts heifers. Betts has taken the industry by storm with his progeny winning many championships and numerous high sellers. Females like Cheyenne 3H are the reason why. Bishop has just an 80 lb. birthweight and EPD's that put him in the top 1 or 2% of the breed while still providing adequate performance.