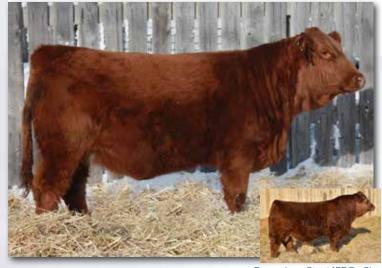

Homo Polled. 69K is the type of female I really like, a heifer with plenty of length, some frame, some top and great haircoat. She comes from a very productive cow family. Not sure which is the best heifer we have in the sale but 69K will get some votes.