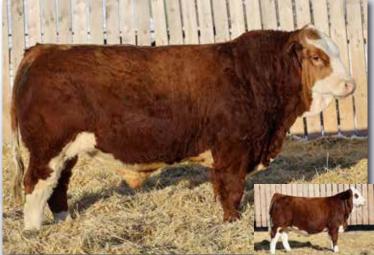

CHERRY CREEK GLITZ 4D SBV REPUTATION 707F SUNNY VALLEY RHEA 54C CHAMPS BRAVO ALLIANCE MS DAKOTA DREAM ALLIANCE SPECIAL'S DAKOTA

Homo Polled, Dilutor Free. SVS Arlington 11K is an exciting individual that we are very high on. He is really smooth made and is going to calve extremely well. He is soggy, deep flanked, strong footed and really easy to like. His dam has become a household name and has elite progeny in many progressive programs throughout the country. If you are in the market for a homo polled, dilutor free, easy calving bull backed by an outstanding donor dam, your search is over!

| svs 3        | 5        |     | Ç      | ZN                  | ЗH(                                         | OUS     | TON   | 25K  |  |
|--------------|----------|-----|--------|---------------------|---------------------------------------------|---------|-------|------|--|
| Polled Fullb | ood Bull | TL  | AS 25K | PT1390997 12 Jan 20 |                                             |         |       |      |  |
| SBV REPUT    |          |     | ΞΑΜ    | SU<br>CH            | IERRY CR<br>NNY VAL<br>IAMPS BR<br>LIANCE S | LEY RHE | A 54C | ,    |  |
| BW 205 D     |          | CE  | BWT    | WWT                 | YWT                                         | Milk    | MCE   | MWWT |  |
| 102 706      | 1384     | 4.9 | 2.8    | 76.5                | 112.2                                       | 37      | 2.5   | 75.3 |  |

Hetero Polled, Dilutor Free. SVS Houston 25K is stout made, square hipped, good footed and big scrotalled. It has been a constant topic of conversation here as to which brother is the favorite between IIK and 25K. Both bulls are very similar in type and kind and are going to be strong breeding bulls. Alliance Ms Dakota Dream is a beautiful cow, not only is she good looking, her production record is outstanding and she is only getting started! She is one we are very proud of.

TLAS 20] - Maternal Sister

**Homo Polled.** Patriot is a September born bull that is the natural calf off of the Dakota Dream donor that we own with Canadian Donors. He is long bodied, smooth made and structurally sound. The Dream cow is simply as good as it gets! Look for Patriot to produce outstanding daughters. With a few extra months of age he should be able to cover a few more cows, have a close look here!