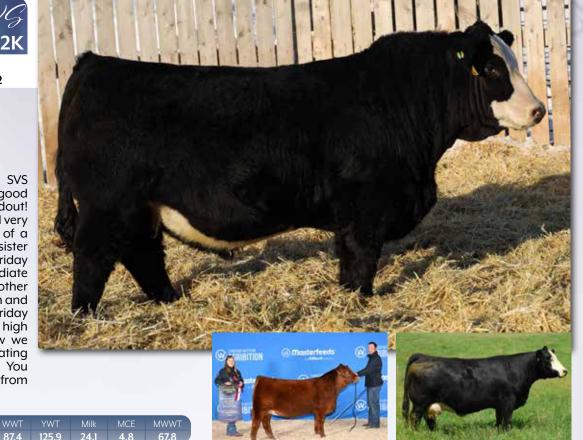

SVS TYCOON 841F SVS RANCHER 42H HLTS SAMMIE DRAKE POKER FACE 2X CMS SODA POP 410B HPF CREAM SODA Y010

Homo Polled, Hetero Black. SVS Justified 62K is an attractive, good looking bull that is a true standout! He is stout made, big topped and very structurally sound. 62K is part of a tremendous flush. A flushmate sister was a \$40,000 high seller at Friday Night Lights, she was also Intermediate Calf Champion at Agribition. Another sister was Reserve Calf Champion and a third sister sold for \$11,500 at Friday Night Lights. 410B has as many high sellers to her name as any cow we own, she has done it all! The mating to Rancher is fresh and exciting. You will continue to hear a lot more from Rancher in the coming years.