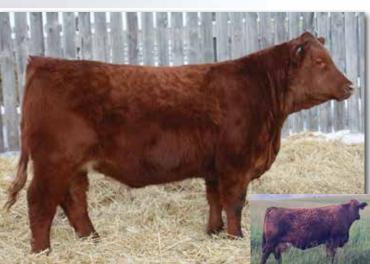

Cunny Valley ALLISON 59K **Polled Purebred Heifer** WLLS 59K PG1392070 22 Jan 2022 BGS/BM CAPTAIN SCREAM 63D SVS BETTS 808F WFL RED SAGE 506C CMS ALL STAR 127Y **SUNNY VALLEY ALLISON 31A OJA MAREN 14L** MCE 205 DW 365 DW BWT Milk 100 5.2 82.9 121.0 5.7 26.8 7.0

Allison is a good Betts female that is dark red and hairy. She is probably one that should be staying home because the Betts females make great cows. Her 10 year old dam, 31A has another heifer calf on her this year and shows no sign of slowing down. She has great feet and a sound udder.