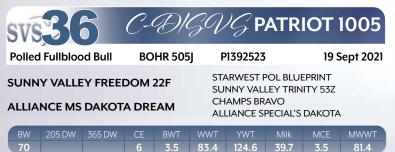

TLAS 20] - Maternal Sister

**Homo Polled.** Patriot is a September born bull that is the natural calf off of the Dakota Dream donor that we own with Canadian Donors. He is long bodied, smooth made and structurally sound. The Dream cow is simply as good as it gets! Look for Patriot to produce outstanding daughters. With a few extra months of age he should be able to cover a few more cows, have a close look here!