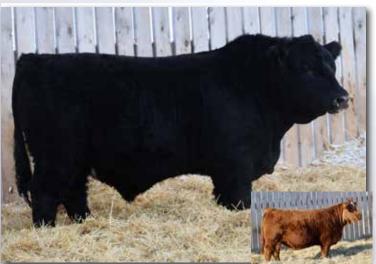

TLAS 75K - Full Sib

CMS 410B - Dam

TOPS 951G - Dam

BLACK GOLD APPROVAL 7IE ULTRA REV 99G IPU 2065 EL TIGRESS 113B MADER WALK THIS WAY 224B SVS FLIRT 927G MAPLE KEY CASH ADVANCE

Homo Polled, Hetero Black. SVS Charger 8IK is just a February bull that is as stout made, big ribbed and has as much hair as any bull on offer. His mother is one of our best Walk This Way daughters with an awesome udder. She is from the same cow family as the dam of 24K, the Flirt. Look for 8IK to calve really well, produce excellent females, stout, hairy steer calves and be a really impressive mature herdsire.