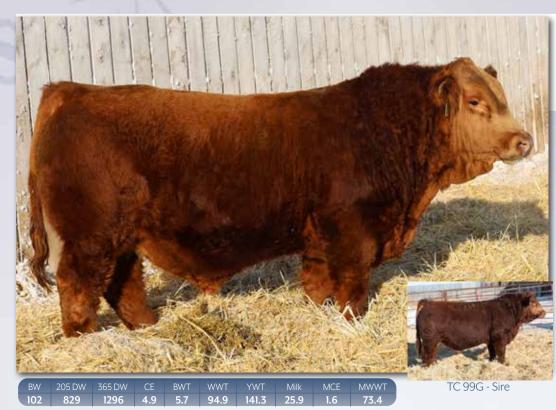

|  |
| BW                                      | 205 DW  | 365 DW  | CE  | BWT    | WWT            | YWT                                        | Milk                 | MCE  | MWWT       |  |
| 104                                     | 748     | 1401    | 6.5 | 4.5    | 80.8           | 120.1                                      | 24.4                 | 4.1  | 64.8       |  |

**Homo Polled.** SVS Austin 58K is a stout made Bond son that has really turned it on since weaning. He is really good haired, thick made and free moving. His dam was selected out of the WLB dispersal and comes from one of their most popular cow families. We are really happy with the cattle that SVS Bond is producing, a true curve bender bull. We unfortunately lost him due to a breeding injury this past summer.







IPU RED DEPUTY 25C SVS RED JENNA 804F SVS RED JENNA 635D

Homo Polled. SVS Trustee 89K is one of the younger bulls in the pen but you sure wouldn't know it! He is long, smooth, sound and out of a high performance Jenna female. Rev was a walking herdsire that was a dark, moderate, impressive bull with an excellent foot. We unfortunately lost him to a breeding injury early in the spring. 89K is a good, honest, no nonsense bull that we can recommend with confidence.



| svs 20                                | Gui      | nny Val                                     | ley ST                | RUT        | Г 13К      |  |
|---------------------------------------|----------|---------------------------------------------|-----------------------|------------|------------|--|
| Polled Purebred Bul