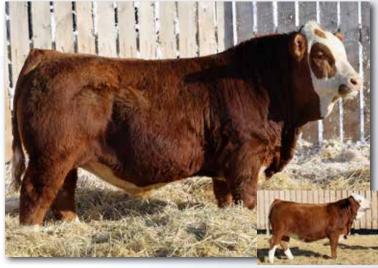

CHERRY CREEK GLITZ 4D SBV REPUTATION 707F SUNNY VALLEY RHEA 54C CHAMPS BRAVO ALLIANCE MS DAKOTA DREAM ALLIANCE SPECIAL'S DAKOTA

Homo Polled, Dilutor Free. SVS Arlington 11K is an exciting individual that we are very high on. He is really smooth made and is going to calve extremely well. He is soggy, deep flanked, strong footed and really easy to like. His dam has become a household name and has elite progeny in many progressive programs throughout the country. If you are in the market for a homo polled, dilutor free, easy calving bull backed by an outstanding donor dam, your search is over!

| svs 3        | 5        |     | Ç      | ZN                  | ЗH(                                         | OUS     | TON   | 25K  |  |
|--------------|----------|-----|--------|---------------------|---------------------------------------------|---------|-------|------|--|
| Polled Fullb | ood Bull | TL  | AS 25K | PT1390997 12 Jan 20 |                                             |         |       |      |  |
| SBV REPUT    |          |     | ΞΑΜ    | SU<br>CH            | IERRY CR<br>NNY VAL<br>IAMPS BR<br>LIANCE S | LEY RHE | A 54C | ,    |  |
| BW 205 D     |          | CE  | BWT    | WWT                 | YWT                                         | Milk    | MCE   | MWWT |  |
| 102 706      | 1384     | 4.9 | 2.8    | 76.5                | 112.2                                       | 37      | 2.5   | 75.3 |  |

Hetero Polled, Dilutor Free. SVS Houston 25K is stout made, square hipped, good footed and big scrotalled. It has been a constant topic of conversation here as to which brother is the favorite between IIK and 25K. Both bulls are very similar in type and kind and are going to be strong breeding bulls. Alliance Ms Dakota Dream is a beautiful cow, not only is she good looking, her production record is outstanding and she is only getting started! She is one we are very proud of.

TLAS 20] - Maternal Sister

**Homo Polled.** Patriot is a September born bull that is the natural calf off of the Dakota Dream donor that we own with Canadian Donors. He is long bodied, smooth made and structurally sound. The Dream cow is simply as good as it gets! Look for Patriot to produce outstanding daughters. With a few extra months of age he should be able to cover a few more cows, have a close look here!