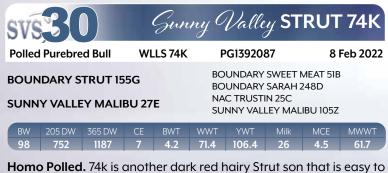

**Homo Polled.** 74k is another dark red hairy Strut son that is easy to look at. His dam 27E has raised a son that is working at Gene & Pat Morgan's and a very good Betts heifer that I can't wait to calve this year