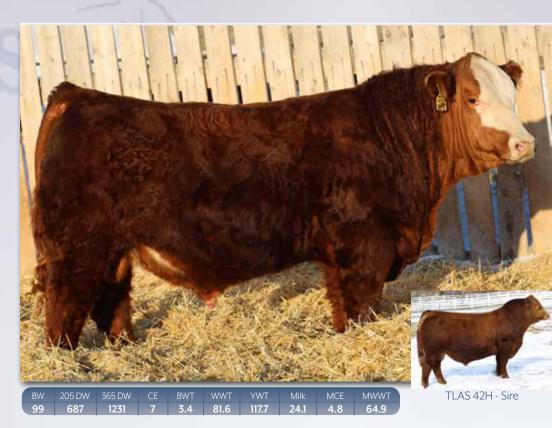

| SVS                                                            |                               | )      | GVG CHICAGO 32k |     |                                       |         |              |             |      |  |  |
|----------------------------------------------------------------|-------------------------------|--------|-----------------|-----|---------------------------------------|---------|--------------|-------------|------|--|--|
| Polled                                                         | Polled Purebred Bull TLAS 32K |        |                 |     |                                       | TG13910 | 14           | 14 Jan 2022 |      |  |  |
| SVS T                                                          | YCOON                         | 841F   |                 |     | SVS BROOKS 669D<br>SVS RED ANNIE 411B |         |              |             |      |  |  |
| SVS RED SAGE 932G     RF CAPACITY 742E       WFL RED SAGE 506C |                               |        |                 |     |                                       |         |              |             |      |  |  |
| BW                                                             | 205 DW                        | 365 DW | CE              | BWT | WWT                                   | YWT     | Milk<br>20.8 | MCE         | MWWT |  |  |