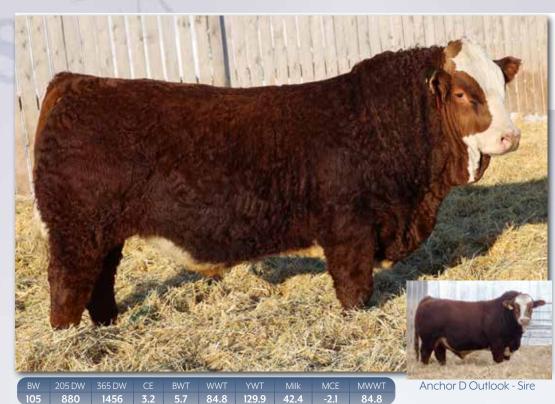

Horned Fullblood Bull WLLS 32K 1392035 10 Jan 2022

VIRGINIA PRECISION 16C ANCHOR D OUTLOOK ANCHOR D KAEL 255C KUNTZ DETERMINED 9D SUNNY VALLEY CRYSTAL 71H SUNNY VALLEY CRYSTAL 94E

**Dilutor Free.** 32K is a bull we really have to admire for his awesome length, big square hip, dark red color and great hair coat. Length of body is one of the most important traits. It can really add pounds to your calves in the fall and is one of the things feedlot buyers look for. 32K's dam is a really good first calver with a great udder and feet. She comes from a cow family that has produced very well. It started with 58X the mother of Sunny Valley Dakota. It has been mentioned more than once that Crystal 71H (32K's dam) should be flushed.