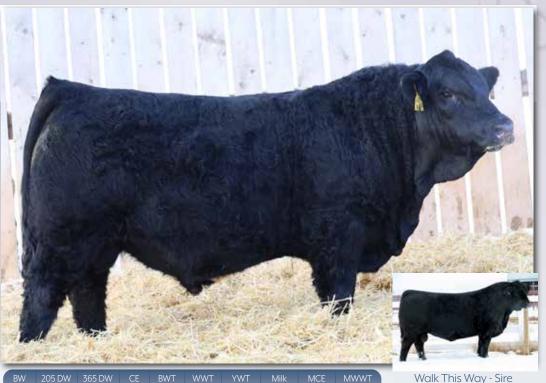

Homo Polled, Hetero Black SVS Cornell 98K is one of the youngest bulls in the offering but is an exceptional individual. He is long, thick, hairy and sound. He is one of the top performance bulls in the pen and has an outstanding set of EPD's. True curve bender potential. 52IG is an awesome young cow that has a great udder and a very bright future. 98K is a very interesting bull that will be easily found sale day.