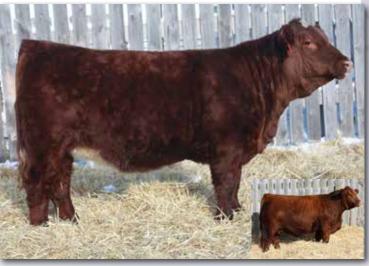

Maternal Sister - WLLS 76G

**Homo Polled.** Zoey is typical of the Walk This Way progeny. They came small and then really perform well. They are the kind that make top end cows. She has lots of middle and a little added frame to really help produce the performance bulls. Her maternal sister sold last year to Kingswood Simmentals.