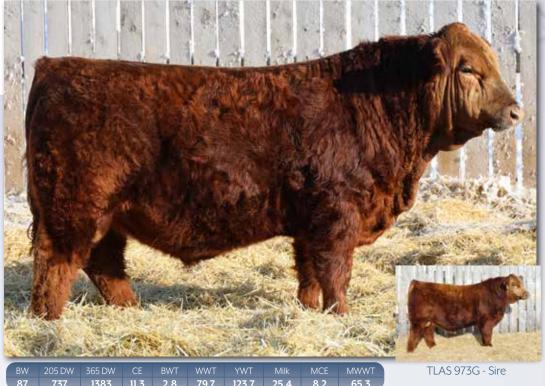

ALLS 62] - Maternal Brother Summy Valley Simmenials 83<sup>rd</sup> Annual Bull & Penale Sale

SVS BOND 973G CMS SODA POP 410B SVS BETTS 808F KT KORA 48H CITY VIEW KORA 41E

Homo Polled. SVS Player 4K is a really hairy, smooth made Bond son that we are very high on. His two year old dam did a tremendous job and is an awesome young cow. She already has a standout Rancher son at her side this year. 4K combines two of our most productive cow families, Soda Pop and Sage. He should produce awesome females! A highly maternal bull with calving ease potential, Player 4K is one we think will be appreciated by many very top cattlemen.