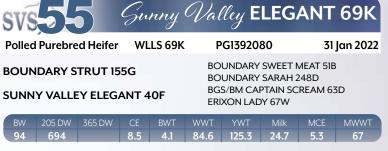

Homo Polled. 69K is the type of female I really like, a heifer with plenty of length, some frame, some top and great haircoat. She comes from a very productive cow family. Not sure which is the best heifer we have in the sale but 69K will get some votes.