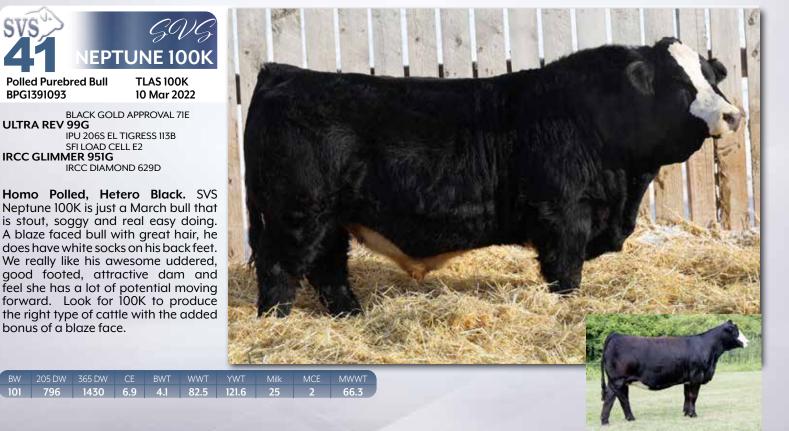

ΒW

Polled Purebred Bull BPG1391093

**IRCC GLIMMER 951G** 

ULTRA REV 99G

101

796

1430

BWT

TLAS 75K - Full Sib

CMS 410B - Dam

TOPS 951G - Dam

BLACK GOLD APPROVAL 7IE ULTRA REV 99G IPU 2065 EL TIGRESS 113B MADER WALK THIS WAY 224B SVS FLIRT 927G MAPLE KEY CASH ADVANCE

Homo Polled, Hetero Black. SVS Charger 8IK is just a February bull that is as stout made, big ribbed and has as much hair as any bull on offer. His mother is one of our best Walk This Way daughters with an awesome udder. She is from the same cow family as the dam of 24K, the Flirt. Look for 8IK to calve really well, produce excellent females, stout, hairy steer calves and be a really impressive mature herdsire.