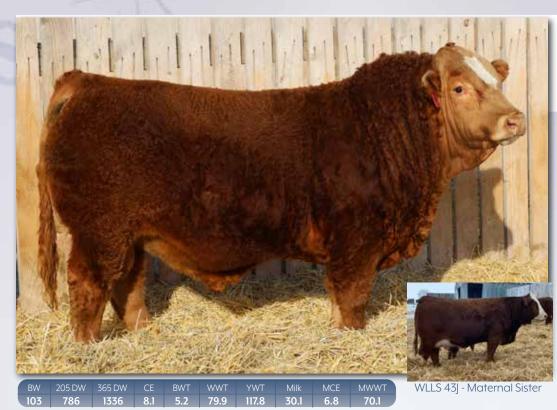

| SVS38 Gunny Valley DYNASTY 50K                                                                        |        |        |     |     |      |       |      |     |      |  |  |
|-------------------------------------------------------------------------------------------------------|--------|--------|-----|-----|------|-------|------|-----|------|--|--|
| Polled Purebred Bull         WLLS 50K         BPG1392061         18 Jan 2022                          |        |        |     |     |      |       |      |     |      |  |  |
| SVS DYNASTY 915GRF CAPACITY 742E<br>WFL RED SAGE 506CSUNNY VALLEY DESTINY 42GSUNNY VALLEY DESTINY 11D |        |        |     |     |      |       |      |     |      |  |  |
| BW                                                                                                    | 205 DW | 365 DW | CE  | BWT | WWT  | YWT   | Milk | MCE | MWWT |  |  |
| 105                                                                                                   | 775    | 1364   | 4.6 | 6.2 | 82.6 | 125.4 | 23.7 | 3   | 65   |  |  |

**Homo Polled Homo Black.** 50k is a moderate framed bull that has plenty of middle and stoutness to him. He is sired by the Agribition Champion bull from 2019. Dynasty has sired a top end set of progeny that have proven to be very sound made. 50K is just his dam's second calf with her first being very popular in last years sale selling to the good folks at Hardluck Farms.