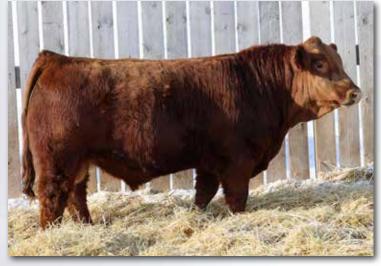

Page 8

3 Feb 2022

CDI VEGAS 26X KWA SLIDER 196H CROWE GOLDIE 3F RUST HENN RAMBLER 6003 SVS ABIGALE 31H SVS ABIGALE 848F

PG1391065

Homo Polled. SVS Rush 79K is our only Slider bull on offer but he sure is a good one! A true calving ease bull, Slider is one of the most consistent heifer bulls we have used. We expect Rush 79K to follow in his sires footsteps and calve really well. He has a cool made, attractive, smooth build. We think very highly of 79K as we all know the value in having that reliable calving ease bull. Rush 79K is that bull. He is worth the second look!