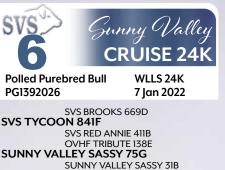

TLAS 915G - full sib to dam

TLAS 49] - 3/4 sister

W 205 DW 365 DW CE BWT WWT YWT Milk MCE MWWT 18 791 1309 6.4 4.4 96.9 142.8 29.8 6.4 78.3

WFL 506C - Granddam

Homo Polled. Cruise is a real interesting calf and one we really like. We seriously considered keeping him ourselves but when you see how many he is related to around here it gets tough to justify. He is a dark red hairy Tycoon son with plenty of length and when you look from behind a big wide top and hip that carries down into his quarter. Cruise is the calving ease option in the Tycoon sire group. With just an 82 lb birthweight and EPD's that put him into the top 25% for calving ease & top 10% for birthweight. He has the potential to work on well developed heifers & young cows. His dam Sassy 75G is one of my favourite you cows. She boasts a good udder, moderate frame and real good feet. Her two year old Strut daughter just calved here the other day and looks great.