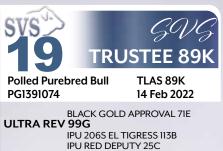

IPU RED DEPUTY 25C SVS RED JENNA 804F SVS RED JENNA 635D

Homo Polled. SVS Trustee 89K is one of the younger bulls in the pen but you sure wouldn't know it! He is long, smooth, sound and out of a high performance Jenna female. Rev was a walking herdsire that was a dark, moderate, impressive bull with an excellent foot. We unfortunately lost him to a breeding injury early in the spring. 89K is a good, honest, no nonsense bull that we can recommend with confidence.