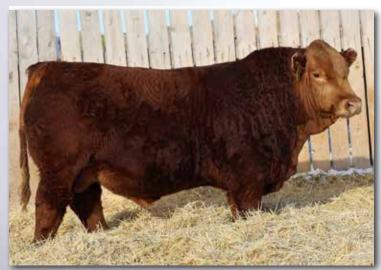

SVS TYCOON 841F SVS RED ANNIE 411B RF CAPACITY 742E SVS RED SAGE 932G WFL RED SAGE 506C

Homo Polled. SVS Roughneck 22K has been a standout and favorite since the day he was born. Dark red, moderate framed, thick topped, deep ribbed, heavy muscled, stout, sound structured, good dark foot and very hairy, these are all terms that describe 22K. He has been at the front of the pack his whole life and would stand right in with some of the best we've ever had! He is part of a tremendous flush and his 4 flushmate brothers are worth a look as well.