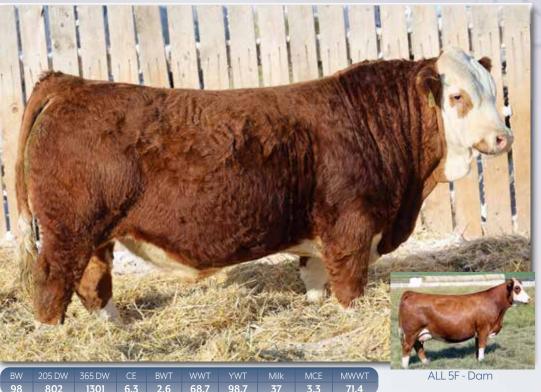

CHERRY CREEK GLITZ 4D SBV REPUTATION 707F SUNNY VALLEY RHEA 54C CHAMPS BRAVO ALLIANCE MS DAKOTA DREAM ALLIANCE SPECIAL'S DAKOTA

Homo Polled, Dilutor Free. SVS Arlington 11K is an exciting individual that we are very high on. He is really smooth made and is going to calve extremely well. He is soggy, deep flanked, strong footed and really easy to like. His dam has become a household name and has elite progeny in many progressive programs throughout the country. If you are in the market for a homo polled, dilutor free, easy calving bull backed by an outstanding donor dam, your search is over!

| svs 3        | 5        |     | Ç      | ZN                  | ЗH(                                         | OUS     | TON   | 25K  |  |
|--------------|----------|-----|--------|---------------------|---------------------------------------------|---------|-------|------|--|
| Polled Fullb | ood Bull | TL  | AS 25K | PT1390997 12 Jan 20 |                                             |         |       |      |  |
| SBV REPUT    |          |     | ΞΑΜ    | SU<br>CH            | IERRY CR<br>NNY VAL<br>IAMPS BR<br>LIANCE S | LEY RHE | A 54C | ,    |  |
| BW 205 D     |          | CE  | BWT    | WWT                 | YWT                                         | Milk    | MCE   | MWWT |  |
| 102 706      | 1384     | 4.9 | 2.8    | 76.5                | 112.2                                       | 37      | 2.5   | 75.3 |  |

Hetero Polled, Dilutor Free. SVS Houston 25K is stout made, square hipped, good footed and big scrotalled. It has been a constant topic of conversation here as to which brother is the favorite between IIK and 25K. Both bulls are very similar in type and kind and are going to be strong breeding bulls. Alliance Ms Dakota Dream is a beautiful cow, not only is she good looking, her production record is outstanding and she is only getting started! She is one we are very proud of.

TLAS 20] - Maternal Sister

**Homo Polled.** Patriot is a September born bull that is the natural calf off of the Dakota Dream donor that we own with Canadian Donors. He is long bodied, smooth made and structurally sound. The Dream cow is simply as good as it gets! Look for Patriot to produce outstanding daughters. With a few extra months of age he should be able to cover a few more cows, have a close look here!