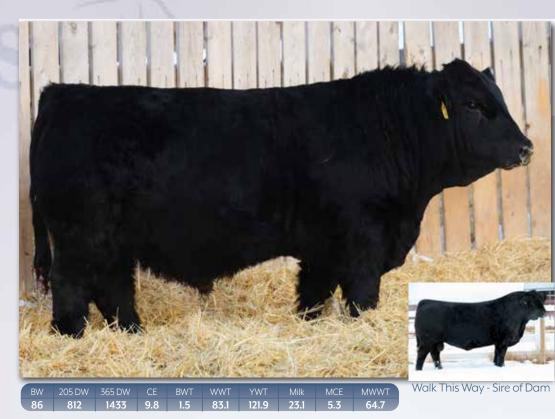

TLAS 75K - Full Sib

CMS 410B - Dam

TOPS 951G - Dam

BLACK GOLD APPROVAL 7IE ULTRA REV 99G IPU 2065 EL TIGRESS 113B MADER WALK THIS WAY 224B SVS FLIRT 927G MAPLE KEY CASH ADVANCE

Homo Polled, Hetero Black. SVS Charger 8IK is just a February bull that is as stout made, big ribbed and has as much hair as any bull on offer. His mother is one of our best Walk This Way daughters with an awesome udder. She is from the same cow family as the dam of 24K, the Flirt. Look for 8IK to calve really well, produce excellent females, stout, hairy steer calves and be a really impressive mature herdsire.