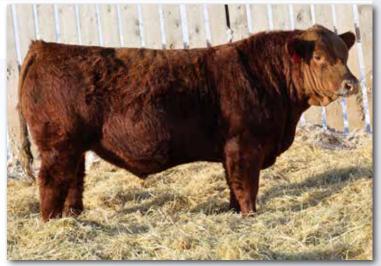

| SVS    | Sunny Valley BISHOP 8K |                     |      |              |           |                                            |                  |      |      |  |  |
|--------|------------------------|---------------------|------|--------------|-----------|--------------------------------------------|------------------|------|------|--|--|
| Polled | Purebre                | 37                  | 1    | Jan 2022     |           |                                            |                  |      |      |  |  |
|        |                        | AT 1734E<br>EY CHEY |      | 5 <b>3</b> H | CM<br>SVS | OKS SHE<br>IS SODA<br>S BETTS &<br>XON LAD | POP 4228<br>308F |      |      |  |  |
| BW     | 205 DW                 | 365 DW              | CE   | BWT          | WWT       | YWT                                        | Milk             | MCE  | MWWT |  |  |
| 80     | 804                    | 1361                | 17.8 | -1.3         | 74.2      | 106.9                                      | 26               | 12.5 | 63.1 |  |  |

**Homo Polled.** If you are looking for a calving ease heifer bull that comes from an excellent female then check out Bishop. His dam is a first calf Betts female that we are really high on. She has a great udder which appears to happen a lot with Betts heifers. Betts has taken the industry by storm with his progeny winning many championships and numerous high sellers. Females like Cheyenne 3H are the reason why. Bishop has just an 80 lb. birthweight and EPD's that put him in the top 1 or 2% of the breed while still providing adequate performance.