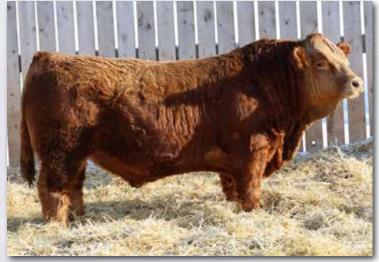

**Polled Purebred Bull** PG1392059

BGS/BM CAPTAIN SCREAM 63D SVS BETTS 808F

WFL RED SAGE 506C FGAF GUERRERO 810Y **SUNNY VALLEY BECKY 59G** SUNNY VALLEY BECKY 13D

Hetero Polled. 48K is the only red Betts son in the sale this year. We wish we had more just like him. The bonus is that 48K comes with a splash of white on his face. His dam is a hardworking young Full Fleckvieh cow that does an exceptional job on her calves. You should see her first daughter now that she has calved. Using Betts on the Becky cow family really worked and should provide a greater chance of blaze faced progeny.