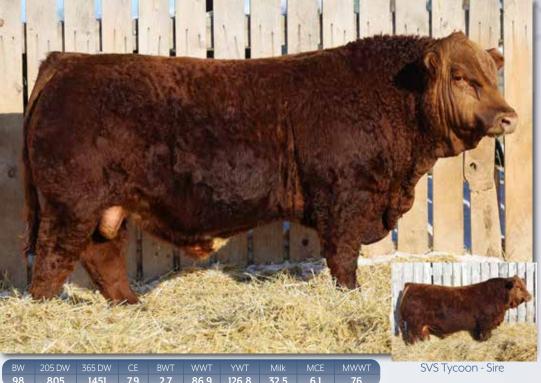

Homo Polled. Magnate is one of the top Tycoon sons in the sale. He is a big stout performance bull with a great set of numbers to go with him. His EPD's are above average across the board. His dam is a dark red, Red Mountain female that is easy to look at. She is the ninth generation of her cow family to be on the farm. The family has been responsible for some top end herd sires over the years including Sunny Valley Force 47Y at WLB and Sunny Valley Banker 57Y at Willowdale Simmentals