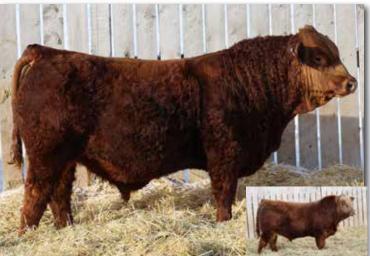

**Homo Polled.** SVS Marksman 95K is an end of February Rancher son with a moderate 83lb birth weight. He was purchased in dam from our pick of the Meadow Acres dispersal. As you can see by her picture, she is one good looking cow. Rancher is breeding extremely well and will continue to see use in our program for years to come. This long bodied, good footed bull will just continue to get better with age!