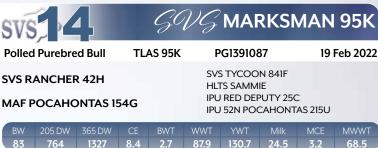

**Homo Polled.** SVS Marksman 95K is an end of February Rancher son with a moderate 83lb birth weight. He was purchased in dam from our pick of the Meadow Acres dispersal. As you can see by her picture, she is one good looking cow. Rancher is breeding extremely well and will continue to see use in our program for years to come. This long bodied, good footed bull will just continue to get better with age!