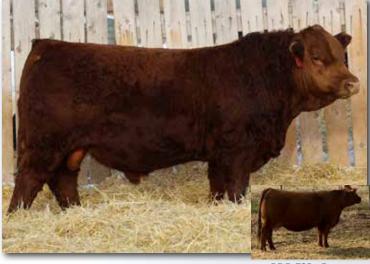

**Homo Polled.** 18K's dam has been a real heifer producer up until now. 18K is her first bull and he is a good one. A real long dark red hairy Tycoon son. Hot Topic 32B was purchased out of Friday Night Lights as a calf and now has the start of a pretty good cow family here.