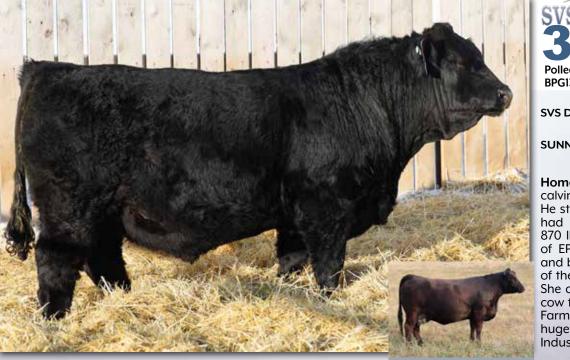

Homozygous Polled by parentage. Heterozygous Black. Year after year the Desire cow family have been major contributors to the black pen for the bull sales. Many top end sons have been sold the past few years. Some have gone into purebred herds others to top end commercial programs. While the bulls have been selling great the cow family has continued to grow because so far we have retained them all. Storm is a stout, meaty individual that can add the Tycoon genetics to a black program. He is a bull that has great potential. The strength and consistency of Tycoon backed by a highly proven cow family. Storm is worth checking out.