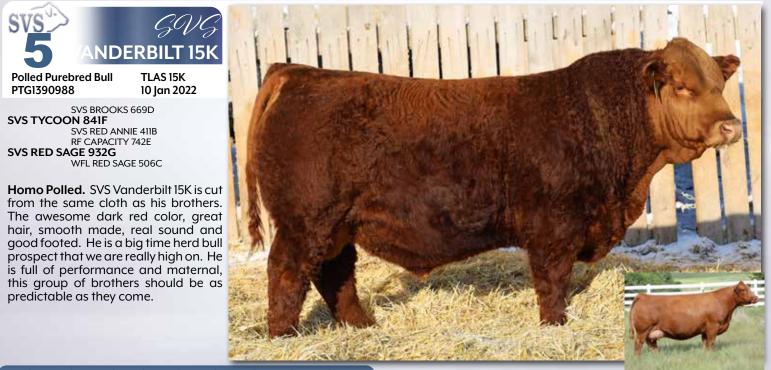

**Homo Polled.** SVS Lincoln 10K has a tremendous presence to him with his up headed, 'look at me' attitude. He is big middled, square hipped and very free moving. This group of brothers is truly worth the drive to see! The flush also produced 3 excellent females that we are very high on. These brothers should produce sound, functional cattle that are right for todays market. The daughters will be ideal females, we love our Tycoon daughters and the Sage's are simply as good as it gets!