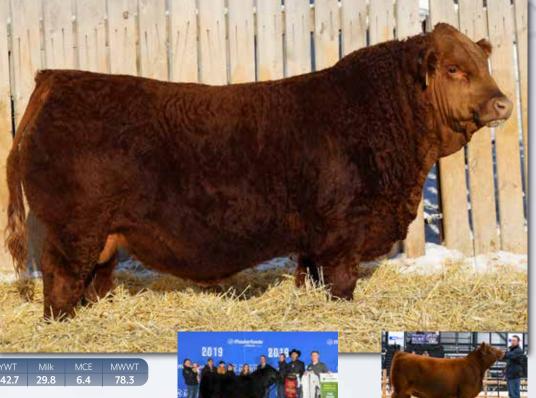

SVS TYCOON 841F SVS RED ANNIE 411B RF CAPACITY 742E SVS RED SAGE 932G WFL RED SAGE 506C

Homo Polled. SVS Roughneck 22K has been a standout and favorite since the day he was born. Dark red, moderate framed, thick topped, deep ribbed, heavy muscled, stout, sound structured, good dark foot and very hairy, these are all terms that describe 22K. He has been at the front of the pack his whole life and would stand right in with some of the best we've ever had! He is part of a tremendous flush and his 4 flushmate brothers are worth a look as well.

| BW | 205 DW | 365 DW | CE  | BWT | WWT  | YWT   | Milk | MCE | MWWT |
|----|--------|--------|-----|-----|------|-------|------|-----|------|
| 90 | 816    | 1443   | 6.4 | 4.4 | 96.9 | 142.7 | 29.8 | 6.4 | 78.3 |