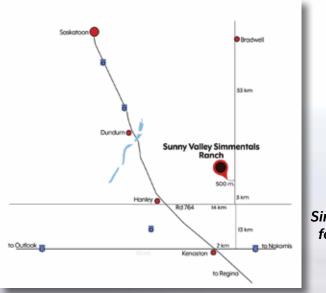

Wayne & Linda Libke PH: 306.544.2651 Cell: 306.221.4210 Email: wlibke@sasktel.net

Tyler, Erin, Dax & Reese Libke Cell: 306.544.7633

Amanda, Dustin & Kolton Jullion Cell: 306.281.2645

Sale is located at Tyler & Erin's Ranch From Hanley: 14 km east, 3 km north, 1/2 km west From Bradwell: 33 km south, 1/2 km west From Kenaston: 2 km east, 16 km north, 1/2 km west

Sunny Valley Simmentals can be found on Google Maps!

It is a pleasure to be working with the Libke family at Sunny Valley Simmental. The Libke family continues to provide exception bulls to the seedstock and commercial cattleman. There is a high-quality offering for the 33nd Annual Bull & Female Sale where the quality runs deep throughout the entire pen.