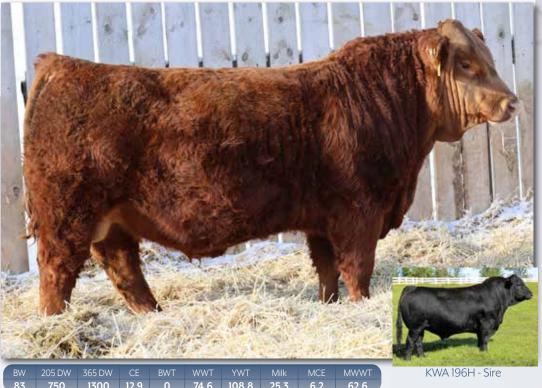

**Homo Polled.** SVS Lincoln 10K has a tremendous presence to him with his up headed, 'look at me' attitude. He is big middled, square hipped and very free moving. This group of brothers is truly worth the drive to see! The flush also produced 3 excellent females that we are very high on. These brothers should produce sound, functional cattle that are right for todays market. The daughters will be ideal females, we love our Tycoon daughters and the Sage's are simply as good as it gets!