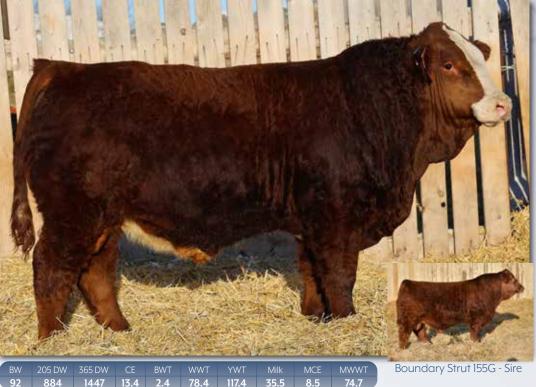

#### Boundary Strut 155G - Sire

| SVS Sunny Valley MS HEAT 15K                                                                                                     |              |           |          |      |          |  |  |  |
|----------------------------------------------------------------------------------------------------------------------------------|--------------|-----------|----------|------|----------|--|--|--|
| Polled Purebred H                                                                                                                | eifer WLLS 1 | 5K PG13   | 92001    | 2    | Jan 2022 |  |  |  |
| WHL RED HEAT 1734EHOOKS SHEAR FORCE 38K<br>CMS SODA POP 422BAJB LADY RED TUGBOAT 33BAJB STINGRAY 63Y<br>AJB SHOWBOAT SHADOW 106X |              |           |          |      |          |  |  |  |
| BW 205 DW 365                                                                                                                    | DW CE BW     | T WWT YV  | VT Milk  | MCE  | MWWT     |  |  |  |
| 92 693                                                                                                                           | 14.5 0.      | 5 71.1 10 | 6.1 24.7 | 10.1 | 60.3     |  |  |  |